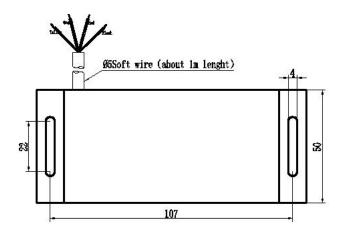

## **ZMCT307** series Current Transformer

High accuracy, good consistency, for motor protection

## Structural parameter:





Front view

Lateral view

## The main technical parameters:

| Model                 | ZMCT307                     |
|-----------------------|-----------------------------|
| Iviodei               | ZIVIC 1307                  |
| Rated input current   | 5~150A                      |
| Rated output voltage  | 0~1V                        |
| Operating current     | 0~1500A                     |
| linearity             | ≤0.2%(20%dot~120%dot)       |
| Permissible error     | -0.5%≤f≤+0.5% (rated input) |
| Phase angle error     | ≤60′ (rated input)          |
| isolation voltage     | 3000V                       |
| application           | motor protection            |
| Encapsulation         | Ероху                       |
| installation          | Screw mounting              |
| operati