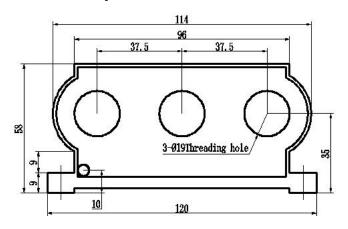

## **ZMCT307** series Current Transformer

High accuracy, good consistency, for motor protection

## Structural parameter:





Front view

Lateral view

## The main technical parameters:

| Model                 | ZMCT307                     |
|-----------------------|-----------------------------|
| Iviodei               | ZIVIC 1307                  |
| Rated input current   | 5~150A                      |
| Rated output voltage  | 0~1V                        |
| Operating current     | 0~1500A                     |
| linearity             | ≤0.2%(20%dot~120%dot)       |
| Permissible error     | -0.5%≤f≤+0.5% (rated input) |
| Phase angle error     | ≤60′ (rated input)          |
| isolation voltage     | 3000V                       |
| application           | motor protection            |
| Encapsulation         | Ероху                       |
| installation          | Screw mounting              |
| opera