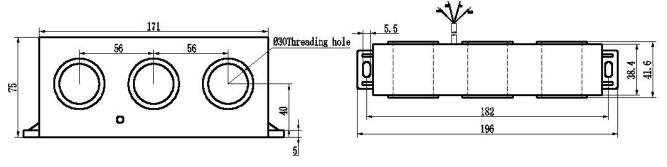

## **ZMCT308** series Current Transformer

High accuracy, good consistency, for motor protection

## Structural parameter:



Front view

**Lateral view** 

## The main technical parameters:

| The main teermean parameters. |                             |
|-------------------------------|-----------------------------|
| Model                         | ZMCT308                     |
| Rated input current           | 100~400A                    |
| Rated output voltage          | 0~1V                        |
| Operating current             | 0~4000A                     |
| linearity                     | ≤0.2%(20%dot~120%dot)       |
| Permissible error             | -0.5%≤f≤+0.5% (rated input) |
| Phase angle error             | ≤60′ (rated input)          |
| isolation voltage             | 3000V                       |
| application                   | motor protection            |
| Encapsulation